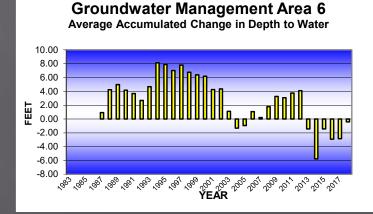

# 1982-2018 Accumulated Change in Groundwater Levels by GWMA

- From 1982 to 2018 the CPNRD has an accumulated loss of 0.31 ft (-0.85 last yr.).
- No GWMAs will open in 2018.
- No GWMAs will close in 2018.
- Two GWMA's (2, 19) are above 25% decline (1 yr. removed).
- GWMA 9 dropped another 0.24 ft. from previous year (-12.15 ft. to -12.39 ft).
- GWMA 16 is up again 3.16 ft. from previous year (-8.36 ft. to -5.20 ft.).
- GWMA 20 up 1.61 ft. from previous year (-5.45 ft. to -3.84 ft.).