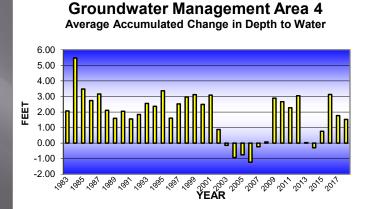

# 1982-2018 Accumulated Change in Groundwater Levels by GWMA

- From 1982 to 2018 the CPNRD has an accumulated loss of 0.31 ft (-0.85 last yr.).
- No GWMAs will open in 2018.
- No GWMAs will close in 2018.
- Two GWMA's (2, 19) are above 25% decline (1 yr. removed).
- GWMA 9 dropped another 0.24 ft. from previous year (-12.15 ft. to -12.39 ft).
- GWMA 16 is up again 3.16 ft. from previous year (-8.36 ft. to -5.20 ft.).
- GWMA 20 up 1.61 ft. from previous year (-5.45 ft. to -3.84 ft.).