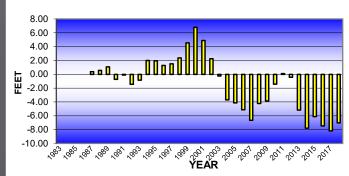

Groundwater Management Area 21
Average Accumulated Change in Depth to Water

**Groundwater Management Area 23**Average Accumulated Change in Depth to Water

#### **Groundwater Management Area 20**

Average Accumulated Change in Depth to Water

**Groundwater Management Area 22** 

Average Accumulated Change in Depth to Water