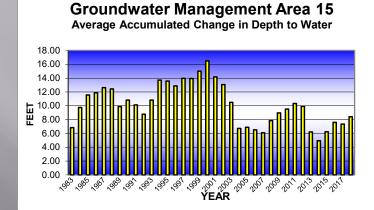

y GWMA

- From 1982 to 2018 the CPNRD has an accumulated loss of 0.31 ft (-0.85 last yr.).
- No GWMAs will open in 2018.
- No GWMAs will close in 2018.
- Two GWMA's (2, 19) are above 25% decline (1 yr. removed).
- GWMA 9 dropped another 0.24 ft. from previous year (-12.15 ft. to -12.39 ft).
- GWMA 16 is up again 3.16 ft. from previous year (-8.36 ft. to -5.20 ft.).
- GWMA 20 up 1.61 ft. from previous year (-5.45 ft. to -3.84 ft.).



















#### Groundwater Management Area 11 Average Accumulated Change in Depth to Water



#### **Groundwater Management Area 8**Average Accumulated Change in Depth to Water



#### Groundwater Management Area 10

Average Accumulated Change in Depth to Water



#### **Groundwater Management Area 12**

Average Accumulated Change in Depth to Water











Groundwater Management Area 16
Average Accumulated Change in Depth to Water



Groundwater Management Area 18
Average Accumulated Change in Depth to Water





Groundwater Management Area 21
Average Accumulated Change in Depth to Water



**Groundwater Management Area 23**Average Accumulated Change in Depth to Water



#### **Groundwater Management Area 20**

Average Accumulated Change in Depth to Water



**Groundwater Management Area 22** 

Average Accumulated Change in Depth to Water



#### **Groundwater Management Area 24**

Average Accumulated Change in Depth to Water





## **Annual Precipitation**

### 2017







## **Monthly Precipitation**

#### May 2017





## Monthly Precipitation June 2017





## **Monthly Precipitation**

#### **July 2017**





## Monthly Precipita