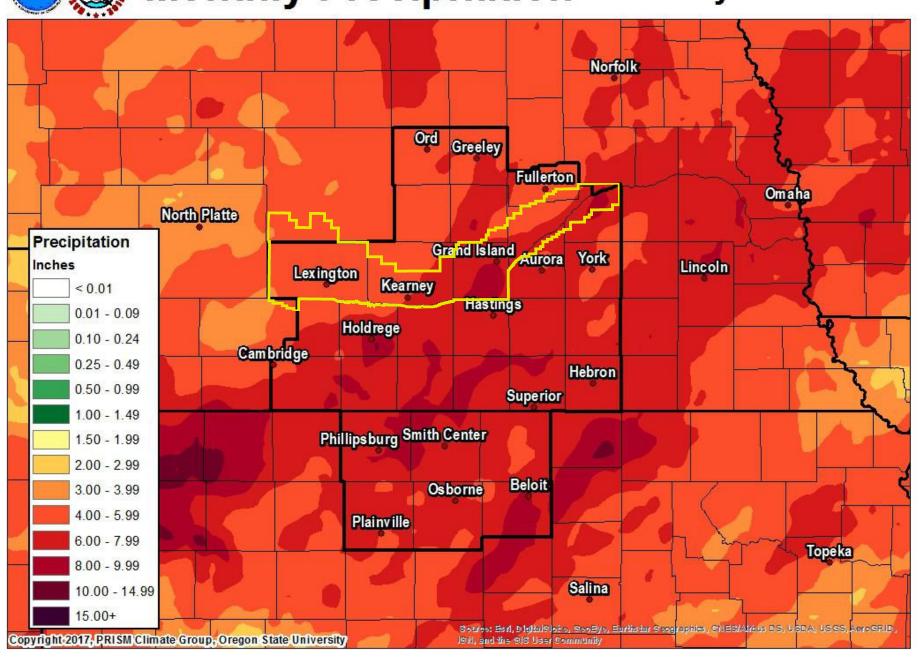

hange in Depth to Water



#### **Groundwater Management Area 12**

Average Accumulated Change in Depth to Water











Groundwater Management Area 16
Average Accumulated Change in Depth to Water



Groundwater Management Area 18
Average Accumulated Change in Depth to Water





Groundwater Management Area 21
Average Accumulated Change in Depth to Water



**Groundwater Management Area 23**Average Accumulated Change in Depth to Water



#### **Groundwater Management Area 20**

Average Accumulated Change in Depth to Water



**Groundwater Management Area 22** 

Average Accumulated Change in Depth to Water



#### **Groundwater Management Area 24**

Average Accumulated Change in Depth to Water





## **Annual Precipitation**

### 2017







## **Monthly Precipitation**

#### May 2017





## Monthly Precipitation June 2017





## **Monthly Precipitation**

#### **July 2017**





## Monthly Precipitation August 2017





#### 2018 Percent of Normal

As Of 6 AM CST June 05, 2018



## QUESTIONS?