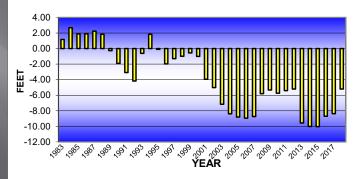

# 1982-2018 Accumulated Change in Groundwater Levels by GWMA

- From 1982 to 2018 the CPNRD has an accumulated loss of 0.31 ft (-0.85 last yr.).
- No GWMAs will open in 2018.
- No GWMAs will close in 2018.
- Two GWMA's (2, 19) are above 25% decline (1 yr. removed).
- GWMA 9 dropped another 0.24 ft. from previous year (-12.15 ft. to -12.39 ft).
- GWMA 16 is up again 3.16 ft. from previous year (-8.36 ft. to -5.20 ft.).
- GWMA 20 up 1.61 ft. from previous year (-5.45 ft. to -3.84 ft.).