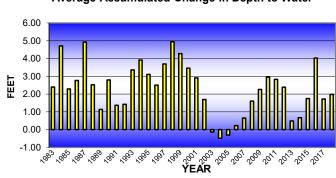

# 1982-2018 Accumulated Change in Groundwater Levels by GWMA

- From 1982 to 2018 the CPNRD has an accumulated loss of 0.31 ft (-0.85 last yr.).
- No GWMAs will open in 2018.
- No GWMAs will close in 2018.
- Two GWMA's (2, 19) are above 25% decline (1 yr. removed).
- GWMA 9 dropped another 0.24 ft. from previous year (-12.15 ft. to -12.39 ft).
- GWMA 16 is up again 3.16 ft. from previous year (-8.36 ft. to -5.20 ft.).
- GWMA 20 up 1.61 ft. from previous year (-5.45 ft. to -3.84 ft.).