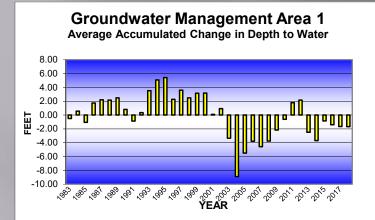

# Central Platte NRD 1982-2018 Groundwater Levels Report





# 1982-2018 Accumulated Change in Groundwater Levels by GWMA

- From 1982 to 2018 the CPNRD has an accumulated loss of 0.31 ft (-0.85 last yr.).
- No GWMAs will open in 2018.
- No GWMAs will close in 2018.
- Two GWMA's (2, 19) are above 25% decline (1 yr. removed).
- GWMA 9 dropped another 0.24 ft. from previous year (-12.15 ft. to -12.39 ft).
- GWMA 16 is up again 3.16 ft. from previous year (-8.36 ft. to -5.20 ft.).
- GWMA 20 up 1.61 ft. from previous year (-5.45 ft. to -3.84 ft.).



















#### Groundwater Management Area 11 Average Accumulated Change in Depth to Water



#### **Groundwater Management Area 8**Average Accumulated Change in Depth to Water



#### Groundwater Management Area 10

Average Accumulated Change in Depth to Water



#### **Groundwater Management Area 12**

Average Accumulated Change in Depth to Water











Groundwater Management Area 16
Average Accumulated Change in Depth to Water



Groundwater Management Area 18
Average Accumulated Change in Depth to Water





Groundwater Management Area 21
Average Accumulated Change in Depth to Water



**Groundwater Management Area 23**Average Accumulated Change in Depth to Water



#### **Groundwater Management Area 20**

Average Accumulated Change in Depth to Water



**Groundwater Manage