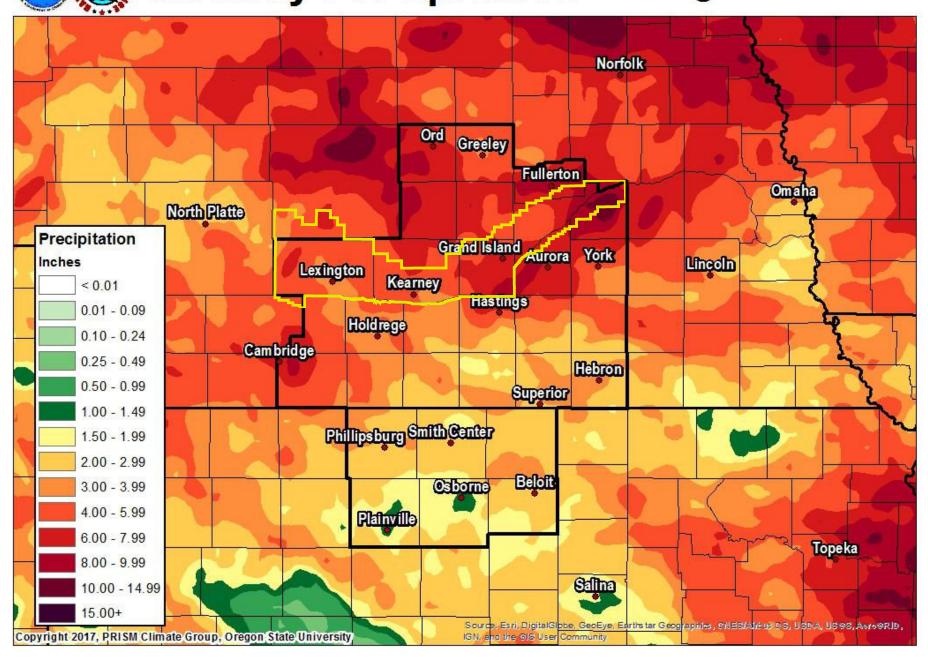

Management Area 16
Average Accumulated Change in Depth to Water



Groundwater Management Area 18
Average Accumulated Change in Depth to Water





Groundwater Management Area 21
Average Accumulated Change in Depth to Water



**Groundwater Management Area 23**Average Accumulated Change in Depth to Water



#### **Groundwater Management Area 20**

Average Accumulated Change in Depth to Water



**Groundwater Management Area 22** 

Average Accumulated Change in Depth to Water



#### **Groundwater Management Area 24**

Average Accumulated Change in Depth to Water





## **Annual Precipitation**

### 2017







## **Monthly Precipitation**

#### May 2017





## Monthly Precipitation June 2017





## **Monthly Precipitation**

#### **July 2017**





## Monthly Precipitation August 2017





#### 2018 Percent of Normal

As Of 6 AM CST June 05, 2018



## QUESTIONS?