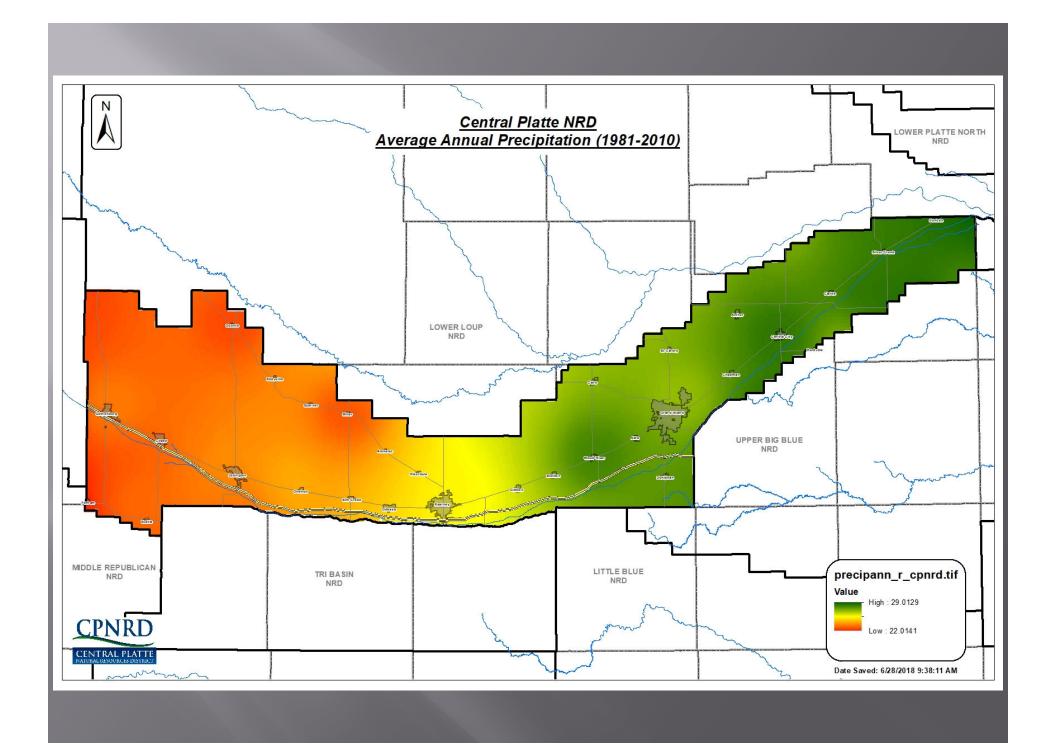

ndwater Management Area 10

Average Accumulated Change in Depth to Water



#### **Groundwater Management Area 12**

Average Accumulated Change in Depth to Water











Groundwater Management Area 16
Average Accumulated Change in Depth to Water



Groundwater Management Area 18
Average Accumulated Change in Depth to Water





Groundwater Management Area 21
Average Accumulated Change in Depth to Water



**Groundwater Management Area 23**Average Accumulated Change in Depth to Water



#### **Groundwater Management Area 20**

Average Accumulated Change in Depth to Water



**Groundwater Management Area 22** 

Average Accumulated Change in Depth to Water



#### **Groundwater Management Area 24**

Average Accumulated Change in Depth to Water





## **Annual Precipitation**

### 2017







## **Monthly Precipitation**

#### May 2017





## Monthly Precipitation June 2017





## **Monthly Precipitation**

#### **July 2017**





## Monthly Precipitation August 2017





#### 2018 Percent of Normal

As Of 6 AM CST June 05, 2018



## QUESTIONS?