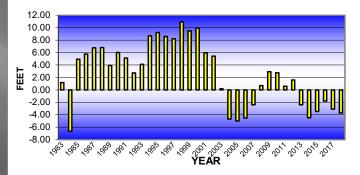

#### Groundwater Management Area 11 Average Accumulated Change in Depth to Water

#### **Groundwater Management Area 8**Average Accumulated Change in Depth to Water

#### Groundwater Management Area 10

Average Accumulated Change in Depth to Water

#### **Groundwater Management Area 12**

Average Accumulated Change in Depth to Water

Groundwater Management Area 16
Average Accumulated Change in Depth to Water

Groundwater Management Area 18
Average Accumulated Change in Depth to Water