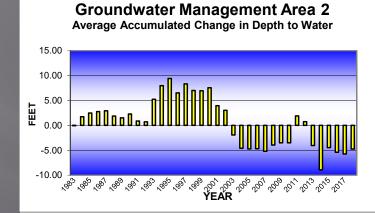

# 1982-2018 Accumulated Change in Groundwater Levels by GWMA

- From 1982 to 2018 the CPNRD has an accumulated loss of 0.31 ft (-0.85 last yr.).
- No GWMAs will open in 2018.
- No GWMAs will close in 2018.
- Two GWMA's (2, 19) are above 25% decline (1 yr. removed).
- GWMA 9 dropped another 0.24 ft. from previous year (-12.15 ft. to -12.39 ft).
- GWMA 16 is up again 3.16 ft. from previous year (-8.36 ft. to -5.20 ft.).
- GWMA 20 up 1.61 ft. from previous year (-5.45 ft. to -3.84 ft.).