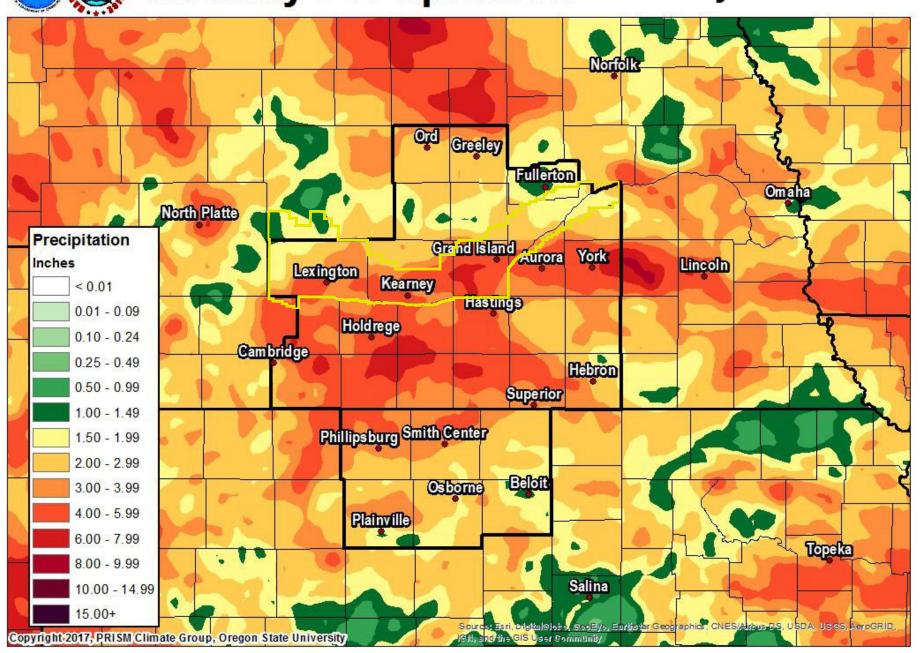

in Depth to Water











Groundwater Management Area 16
Average Accumulated Change in Depth to Water



Groundwater Management Area 18
Average Accumulated Change in Depth to Water





Groundwater Management Area 21
Average Accumulated Change in Depth to Water



**Groundwater Management Area 23**Average Accumulated Change in Depth to Water



#### **Groundwater Management Area 20**

Average Accumulated Change in Depth to Water



**Groundwater Management Area 22** 

Average Accumulated Change in Depth to Water



#### **Groundwater Management Area 24**

Average Accumulated Change in Depth to Water





## **Annual Precipitation**

### 2017







## **Monthly Precipitation**

#### May 2017





## Monthly Precipitation June 2017





## **Monthly Precipitation**

#### **July 2017**





## Monthly Precipitation August 2017





#### 2018 Percent of Normal

As Of 6 AM CST June 05, 2018



## QUESTIONS?