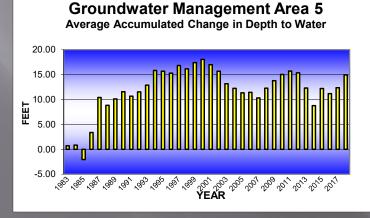

# 1982-2018 Accumulated Change in Groundwater Levels by GWMA

- From 1982 to 2018 the CPNRD has an accumulated loss of 0.31 ft (-0.85 last yr.).
- No GWMAs will open in 2018.
- No GWMAs will close in 2018.
- Two GWMA's (2, 19) are above 25% decline (1 yr. removed).
- GWMA 9 dropped another 0.24 ft. from previous year (-12.15 ft. to -12.39 ft).
- GWMA 16 is up again 3.16 ft. from previous year (-8.36 ft. to -5.20 ft.).
- GWMA 20 up 1.61 ft. from previous year (-5.45 ft. to -3.84 ft.).