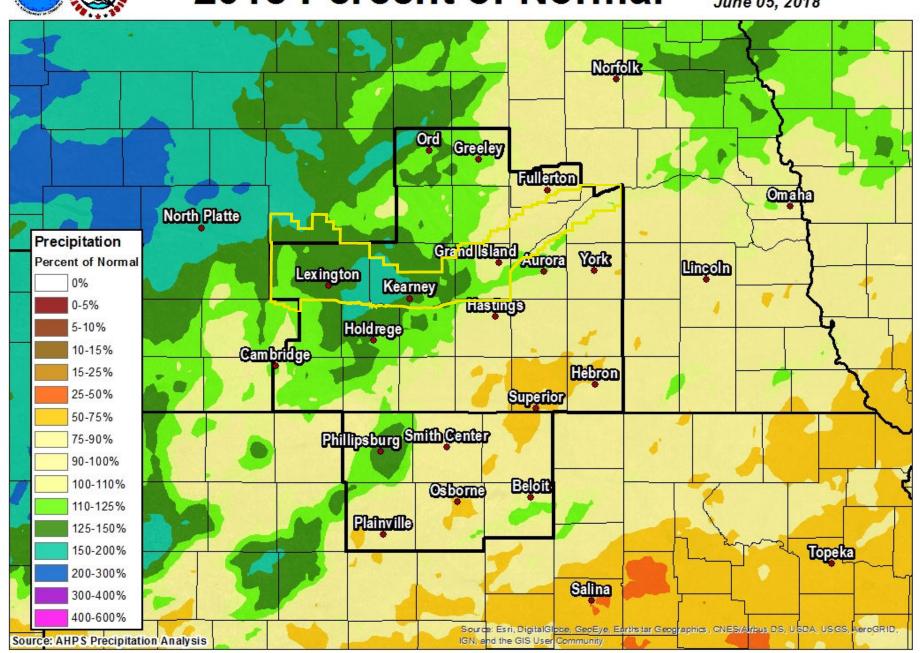

Groundwater Management Area 18
Average Accumulated Change in Depth to Water





Groundwater Management Area 21
Average Accumulated Change in Depth to Water



**Groundwater Management Area 23**Average Accumulated Change in Depth to Water



#### **Groundwater Management Area 20**

Average Accumulated Change in Depth to Water



**Groundwater Management Area 22** 

Average Accumulated Change in Depth to Water



#### **Groundwater Management Area 24**

Average Accumulated Change in Depth to Water





## **Annual Precipitation**

### 2017







## **Monthly Precipitation**

#### May 2017





## Monthly Precipitation June 2017





## **Monthly Precipitation**

#### **July 2017**





## Monthly Precipitation August 2017





#### 2018 Percent of Normal

As Of 6 AM CST June 05, 2018



## QUESTIONS?