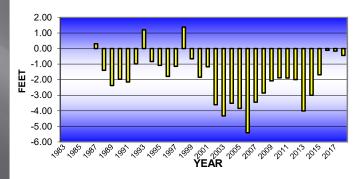

#### Groundwater Management Area 11 Average Accumulated Change in Depth to Water

#### **Groundwater Management Area 8**Average Accumulated Change in Depth to Water

#### Groundwater Management Area 10

Average Accumulated Change in Depth to Water