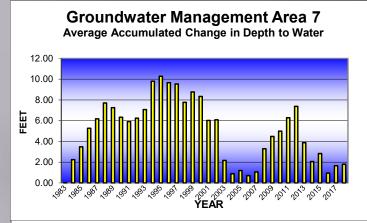

# 1982-2018 Accumulated Change in Groundwater Levels by GWMA

- From 1982 to 2018 the CPNRD has an accumulated loss of 0.31 ft (-0.85 last yr.).
- No GWMAs will open in 2018.
- No GWMAs will close in 2018.
- Two GWMA's (2, 19) are above 25% decline (1 yr. removed).
- GWMA 9 dropped another 0.24 ft. from previous year (-12.15 ft. to -12.39 ft).
- GWMA 16 is up again 3.16 ft. from previous year (-8.36 ft. to -5.20 ft.).
- GWMA 20 up 1.61 ft. from previous year (-5.45 ft. to -3.84 ft.).