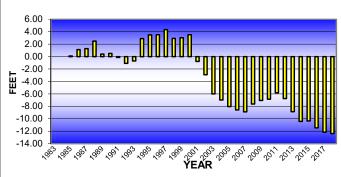

# 1982-2018 Accumulated Change in Groundwater Levels by GWMA

- From 1982 to 2018 the CPNRD has an accumulated loss of 0.31 ft (-0.85 last yr.).
- No GWMAs will open in 2018.
- No GWMAs will close in 2018.
- Two GWMA's (2, 19) are above 25% decline (1 yr. removed).
- GWMA 9 dropped another 0.24 ft. from previous year (-12.15 ft. to -12.39 ft).
- GWMA 16 is up again 3.16 ft. from previous year (-8.36 ft. to -5.20 ft.).
- GWMA 20 up 1.61 ft. from previous year (-5.45 ft. to -3.84 ft.).