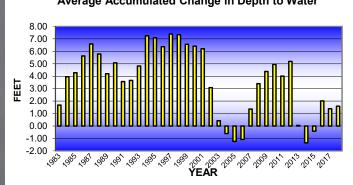

#### **Groundwater Management Area 20**

Average Accumulated Change in Depth to Water

**Groundwater Management Area 22** 

Average Accumulated Change in Depth to Water