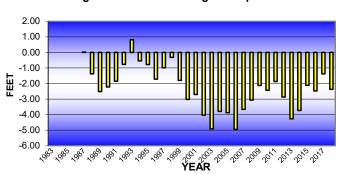

# 1982-2018 Accumulated Change in Groundwater Levels by GWMA

- From 1982 to 2018 the CPNRD has an accumulated loss of 0.31 ft (-0.85 last yr.).
- No GWMAs will open in 2018.
- No GWMAs will close in 2018.
- Two GWMA's (2, 19) are above 25% decline (1 yr. removed).
- GWMA 9 dropped another 0.24 ft. from previous year (-12.15 ft. to -12.39 ft).
- GWMA 16 is up again 3.16 ft. from previous year (-8.36 ft. to -5.20 ft.).
- GWMA 20 up 1.61 ft. from previous year (-5.45 ft. to -3.84 ft.).