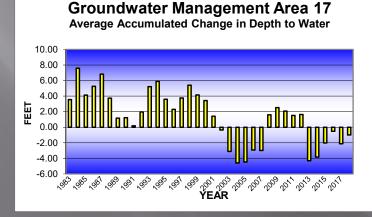

GWMA

- From 1982 to 2018 the CPNRD has an accumulated loss of 0.31 ft (-0.85 last yr.).
- No GWMAs will open in 2018.
- No GWMAs will close in 2018.
- Two GWMA's (2, 19) are above 25% decline (1 yr. removed).
- GWMA 9 dropped another 0.24 ft. from previous year (-12.15 ft. to -12.39 ft).
- GWMA 16 is up again 3.16 ft. from previous year (-8.36 ft. to -5.20 ft.).
- GWMA 20 up 1.61 ft. from previous year (-5.45 ft. to -3.84 ft.).



















#### Groundwater Management Area 11 Average Accumulated Change in Depth to Water



#### **Groundwater Management Area 8**Average Accumulated Change in Depth to Water



#### Groundwater Management Area 10

Average Accumulated Change in Depth to Water



#### **Groundwater Management Area 12**

Average Accumulated Change in Depth to Water











Groundwater Management Area 16
Average Accumulated Change in Depth to Water



Groundwater Management Area 18
Average Accumulated Change in Depth to Water





Groundwater Management Area 21
Average Accumulated Change in Depth to Water



**Groundwater Management Area 23**Average Accumulated Change in Depth to Water



#### **Groundwater Management Area 20**

Average Accumulated Change in Depth to Water



**Groundwater Management Area 22** 

Average Accumulated Change in Depth to Water



#### **Groundwater Management Area 24**

Average Accumulated Change in Depth to Water





## **Annual Precipitation**

### 2017







## **Monthly Precipitation**

#### May 2017





## Monthly Precipitation June 2017





## **Monthly Precipitation**

#### **July 2017**





## Monthly Precipitati