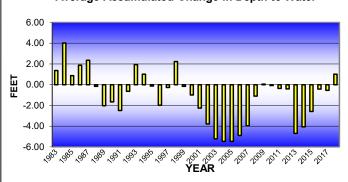

's (2, 19) are above 25% decline (1 yr. removed).
- GWMA 9 dropped another 0.24 ft. from previous year (-12.15 ft. to -12.39 ft).
- GWMA 16 is up again 3.16 ft. from previous year (-8.36 ft. to -5.20 ft.).
- GWMA 20 up 1.61 ft. from previous year (-5.45 ft. to -3.84 ft.).



















#### Groundwater Management Area 11 Average Accumulated Change in Depth to Water



#### **Groundwater Management Area 8**Average Accumulated Change in Depth to Water



#### Groundwater Management Area 10

Average Accumulated Change in Depth to Water



#### **Groundwater Management Area 12**

Average Accumulated Change in Depth to Water











Groundwater Management Area 16
Average Accumulated Change in Depth to Water



Groundwater Management Area 18
Average Accumulated Change in Depth to Water





Groundwater Management Area 21
Average Accumulated Change in Depth to Water



**Groundwater Management Area 23**Average Accumulated Change in Depth to Water



#### **Groundwater Management Area 20**

Average Accumulated Change in Depth to Water



**Groundwater Management Area 22** 

Average Accumulated Change in Depth to Water



#### **Groundwater Management Area 24**

Average Accumulated Change in Depth to Water





## **Annual Precipitation**

### 2017







## **Monthly Precipitation**

#### May 2017





## Monthly Precipitation June 2017





## **Monthly Precipitation**

#### **July 2017**





## Monthly Precipitation August 2017





#### 2018 Percent of Normal

As Of 6 AM CST June 05, 2018



## QUESTIONS?