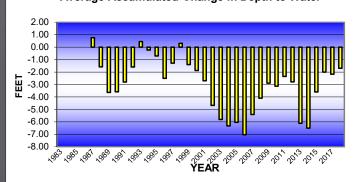

#### **Groundwater Management Area 12**

Average Accumulated Change in Depth to Water

Groundwater Management Area 16
Average Accumulated Change in Depth to Water

Groundwater Management Area 18
Average Accumulated Change in Depth to Water

Groundwater Management Area 21
Average Accumulated Change in Depth to Water

**Groundwater Management Area 23**Average Accumulated Change in Depth to Water

#### **Groundwater Management Area 20**

Average Accumulated Change in Depth to Water

**Groundwater Management Area 22** 

Average Accumulated Change in Depth to Water