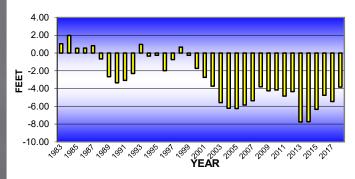

# 1982-2018 Accumulated Change in Groundwater Levels by GWMA

- From 1982 to 2018 the CPNRD has an accumulated loss of 0.31 ft (-0.85 last yr.).
- No GWMAs will open in 2018.
- No GWMAs will close in 2018.
- Two GWMA's (2, 19) are above 25% decline (1 yr. removed).
- GWMA 9 dropped another 0.24 ft. from previous year (-12.15 ft. to -12.39 ft).
- GWMA 16 is up again 3.16 ft. from previous year (-8.36 ft. to -5.20 ft.).
- GWMA 20 up 1.61 ft. from previous year (-5.45 ft. to -3.84 ft.).