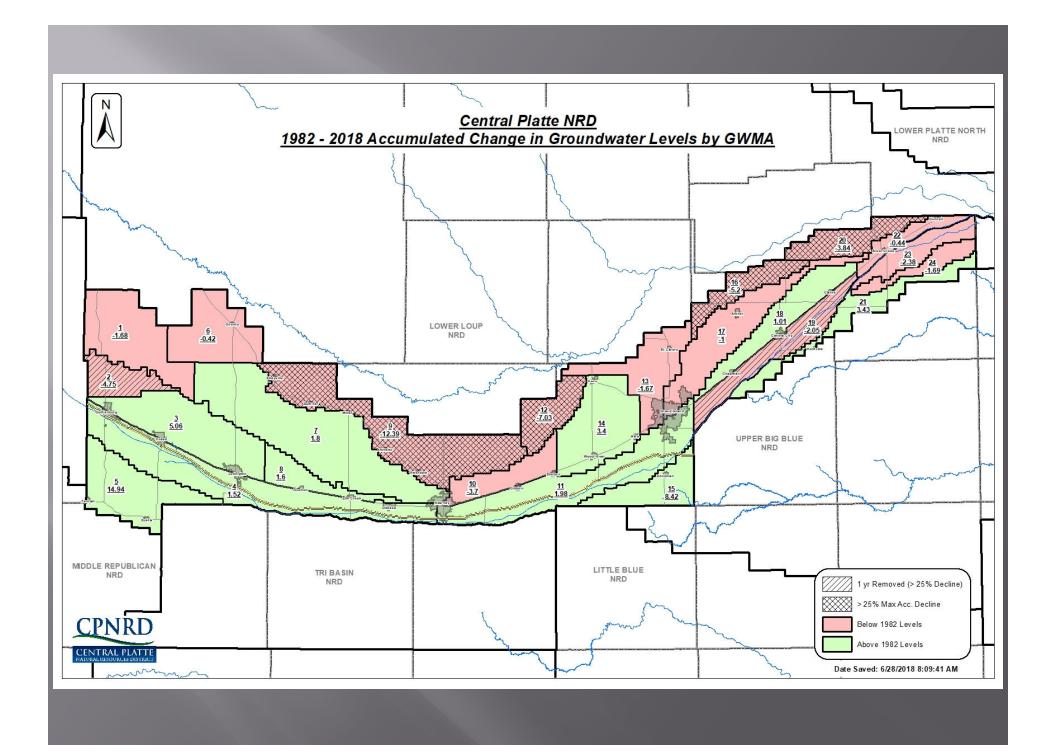

# 1982-2018 Accumulated Change in Groundwater Levels by GWMA

- From 1982 to 2018 the CPNRD has an accumulated loss of 0.31 ft (-0.85 last yr.).
- No GWMAs will open in 2018.
- No GWMAs will close in 2018.
- Two GWMA's (2, 19) are above 25% decline (1 yr. removed).
- GWMA 9 dropped another 0.24 ft. from previous year (-12.15 ft. to -12.39 ft).
- GWMA 16 is up again 3.16 ft. from previous year (-8.36 ft. to -5.20 ft.).
- GWMA 20 up 1.61 ft. from previous year (-5.45 ft. to -3.84 ft.).