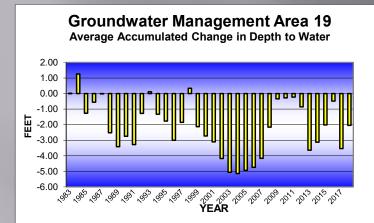

# 1982-2018 Accumulated Change in Groundwater Levels by GWMA

- From 1982 to 2018 the CPNRD has an accumulated loss of 0.31 ft (-0.85 last yr.).
- No GWMAs will open in 2018.
- No GWMAs will close in 2018.
- Two GWMA's (2, 19) are above 25% decline (1 yr. removed).
- GWMA 9 dropped another 0.24 ft. from previous year (-12.15 ft. to -12.39 ft).
- GWMA 16 is up again 3.16 ft. from previous year (-8.36 ft. to -5.20 ft.).
- GWMA 20 up 1.61 ft. from previous year (-5.45 ft. to -3.84 ft.).