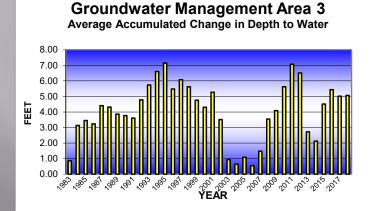

# Central Platte NRD 1982-2018 Groundwater Levels Report





# 1982-2018 Accumulated Change in Groundwater Levels by GWMA

- From 1982 to 2018 the CPNRD has an accumulated loss of 0.31 ft (-0.85 last yr.).
- No GWMAs will open in 2018.
- No GWMAs will close in 2018.
- Two GWMA's (2, 19) are above 25% decline (1 yr. removed).
- GWMA 9 dropped another 0.24 ft. from previous year (-12.15 ft. to -12.39 ft).
- GWMA 16 is up again 3.16 ft. from previous year (-8.36 ft. to -5.20 ft.).
- GWMA 20 up 1.61 ft. from previous year (-5.45 ft. to -3.84 ft.).



















#### Groundwater Management Area 11 Average Accumulated Change in Depth to Water



#### **Groundwater Management Area 8**Average Accumulated Change in Depth to Water



#### Groundwater Management Area 10

Average Accumulated Change in Depth to Water



#### **Groundwater Management Area 12**

Average Accumulated Change in Depth to Water











Groundwater Management Area 16
Average Accumulated Change in Depth to Water



Groundwater Management Area 18
Average Accumulated Change in Depth to Water





Groundwater Management Area 21
Average Accumulated Change in Depth to Water



**Groundwater Management Area 23**Average Accumulated Change in Depth to Water



#### **Groundwater Management Area 20**

Average Accumulated Change in Depth to Water



**Groundwater Manageme