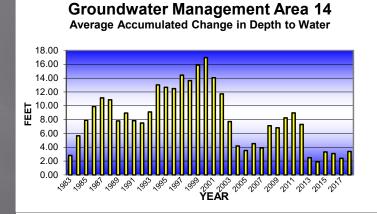

MA

- From 1982 to 2018 the CPNRD has an accumulated loss of 0.31 ft (-0.85 last yr.).
- No GWMAs will open in 2018.
- No GWMAs will close in 2018.
- Two GWMA's (2, 19) are above 25% decline (1 yr. removed).
- GWMA 9 dropped another 0.24 ft. from previous year (-12.15 ft. to -12.39 ft).
- GWMA 16 is up again 3.16 ft. from previous year (-8.36 ft. to -5.20 ft.).
- GWMA 20 up 1.61 ft. from previous year (-5.45 ft. to -3.84 ft.).



















#### Groundwater Management Area 11 Average Accumulated Change in Depth to Water



#### **Groundwater Management Area 8**Average Accumulated Change in Depth to Water



#### Groundwater Management Area 10

Average Accumulated Change in Depth to Water



#### **Groundwater Management Area 12**

Average Accumulated Change in Depth to Water











Groundwater Management Area 16
Average Accumulated Change in Depth to Water



Groundwater Management Area 18
Average Accumulated Change in Depth to Water





Groundwater Management Area 21
Average Accumulated Change in Depth to Water



**Groundwater Management Area 23**Average Accumulated Change in Depth to Water



#### **Groundwater Management Area 20**

Average Accumulated Change in Depth to Water



**Groundwater Management Area 22** 

Average Accumulated Change in Depth to Water



#### **Groundwater Management Area 24**

Average Accumulated Change in Depth to Water





## **Annual Precipitation**

### 2017







## **Monthly Precipitation**

#### May 2017





## Monthly Precipitation June 2017





## **Monthly Precipitation**

#### **July 2017**





## Monthly Precipitation