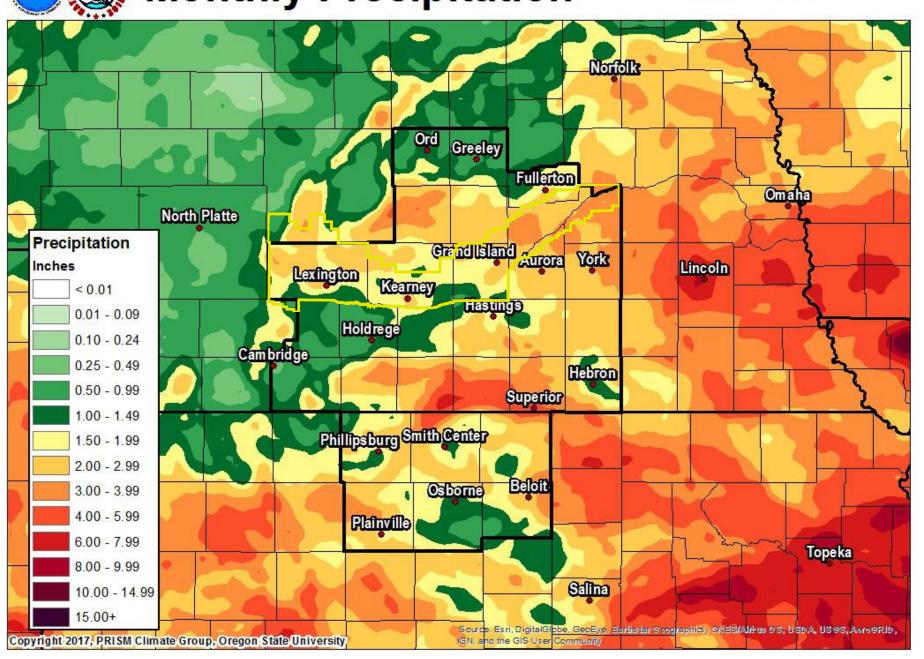

water Management Area 12**

Average Accumulated Change in Depth to Water











Groundwater Management Area 16
Average Accumulated Change in Depth to Water



Groundwater Management Area 18
Average Accumulated Change in Depth to Water





Groundwater Management Area 21
Average Accumulated Change in Depth to Water



**Groundwater Management Area 23**Average Accumulated Change in Depth to Water



#### **Groundwater Management Area 20**

Average Accumulated Change in Depth to Water



**Groundwater Management Area 22** 

Average Accumulated Change in Depth to Water



#### **Groundwater Management Area 24**

Average Accumulated Change in Depth to Water





## **Annual Precipitation**

### 2017







## **Monthly Precipitation**

#### May 2017





## Monthly Precipitation June 2017





## **Monthly Precipitation**

#### **July 2017**





## Monthly Precipitation August 2017





#### 2018 Percent of Normal

As Of 6 AM CST June 05, 2018



## QUESTIONS?