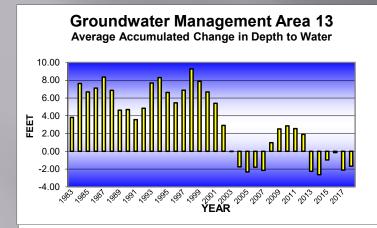

# 1982-2018 Accumulated Change in Groundwater Levels by GWMA

- From 1982 to 2018 the CPNRD has an accumulated loss of 0.31 ft (-0.85 last yr.).
- No GWMAs will open in 2018.
- No GWMAs will close in 2018.
- Two GWMA's (2, 19) are above 25% decline (1 yr. removed).
- GWMA 9 dropped another 0.24 ft. from previous year (-12.15 ft. to -12.39 ft).
- GWMA 16 is up again 3.16 ft. from previous year (-8.36 ft. to -5.20 ft.).
- GWMA 20 up 1.61 ft. from previous year (-5.45 ft. to -3.84 ft.).